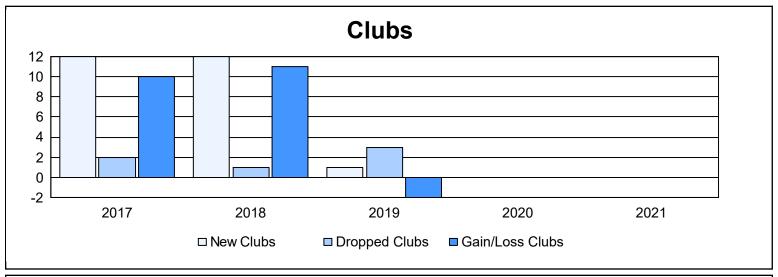

District 390 As of June 2021 Cumulative

| Year      | New<br>Clubs | Dropped<br>Clubs | Gain/<br>Loss<br>Clubs | New<br>Members | Charter<br>Members | Reinstate<br>Members | Transfer<br>Members | Total<br>Member<br>Added | Total<br>Members<br>Dropped | Gain/<br>Loss<br>Members |
|-----------|--------------|------------------|------------------------|----------------|--------------------|----------------------|---------------------|--------------------------|-----------------------------|--------------------------|
| 2016-2017 | 12           | 2                | 10                     | 411            | 417                | 15                   | 2                   | 845                      | 448                         | 397                      |
| 2017-2018 | 12           | 1                | 11                     | 370            | 422                | 25                   | 22                  | 839                      | 794                         | 45                       |
| 2018-2019 | 1            | 3                | -2                     | 311            | 68                 | 18                   | 18                  | 415                      | 505                         | -90                      |
| 2019-2020 | 0            | 0                | 0                      | 4              | 30                 | 40                   | 31                  | 105                      | 277                         | -172                     |
| 2020-2021 | 0            | 0                | 0                      | 358            | 12                 | 6                    | 29                  | 405                      | 334                         | 71                       |
| Average   | 5            | 1                | 4                      | 291            | 190                | 21                   | 20                  | 522                      | 472                         | 50                       |