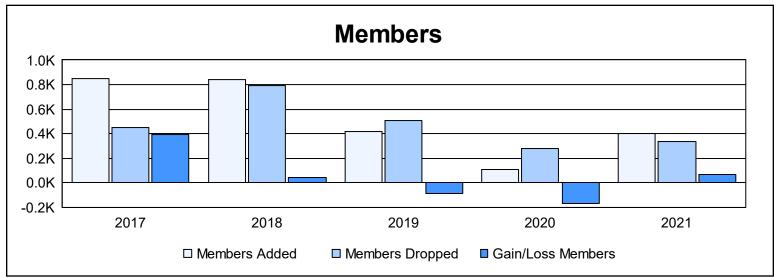

District 390 As of June 2021 Cumulative

| Year      | New<br>Clubs | Dropped<br>Clubs | Gain/<br>Loss<br>Clubs | New<br>Members | Charter<br>Members | Reinstate<br>Members | Transfer<br>Members | Total<br>Member<br>Added | Total<br>Members<br>Dropped | Gain/<br>Loss<br>Members |
|-----------|--------------|------------------|------------------------|----------------|--------------------|----------------------|---------------------|--------------------------|-----------------------------|--------------------------|
| 2016-2017 | 12           | 2                | 10                     | 411            | 417                | 15                   | 2                   | 845                      | 448                         | 397                      |
| 2017-2018 | 12           | 1                | 11                     | 370            | 422                | 25                   | 22                  | 839                      | 794                         | 45                       |
| 2018-2019 | 1            | 3                | -2                     | 311            | 68                 | 18                   | 18                  | 415                      | 505                         | -90                      |
| 2019-2020 | 0            | 0                | 0                      | 4              | 30                 | 40                   | 31                  | 105                      | 277                         | -172                     |
| 2020-2021 | 0            | 0                | 0                      | 358            | 12                 | 6                    | 29                  | 405                      | 334                         | 71                       |
| Average   | 5            | 1                | 4                      | 291            | 190                | 21                   | 20                  | 522                      | 472                         | 50                       |